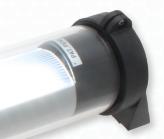

## Tubular LED Machine Light 14 Watt 15 in (380mm)

Aven's LED machine lights are designed to provide even, ultra high brightness and a wide illumination angle for use with machining centers, semiconductor manufacturing equipment, workshops, clean rooms etc. This Tubular LED Machine Light is 15 in (380mm) in length with a diameter of 2.76 in (70mm). The LED lights provide 40,000 hours of life. The acrylic diffuser lens is crack resistant and provides even light distribution. The machine light is IP67 rated and comes with mounting bracket with hardware and a 6ft cable with 110V plug.

## **Key Features**

- Long life LEDs (40,000 hours)
- Illuminance 530 lux at 39 inches (1 meter)
- Wide illumination angle
- IP67 rated
- Sealed to keep out fluids, chips and shavings
- Crack resistant durable acrylic diffuser lens
- Built in Ballast