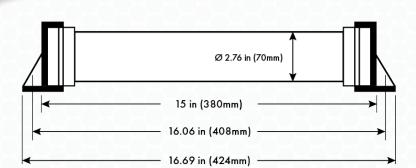

## Tubular LED Machine Light 14 Watt 15 in (380mm)

Aven's LED machine lights are designed to provide even, ultra high brightness and a wide illumination angle for use with machining centers, semiconductor manufacturing equipment, workshops, clean rooms etc. This Tubular LED Machine Light is 15 in (380mm) in length with a diameter of 2.76 in (70mm). The LED lights provide 40,000 hours of life. The acrylic diffuser lens is crack resistant and provides even light distribution. The machine light is IP67 rated and comes with mounting bracket with hardware and a 6ft cable with 110V plug.