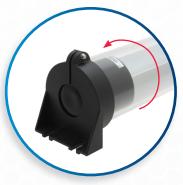

120 ° Adjustable Illumination

6 ft Power Cord w/ 100V Plug

Crack
Resistant

Durable acrylic
diffuser lens

Sealed to keep out fluids, chips

& shavings

Angle Light
O° - 120°

Adjustable
mounting
bracket